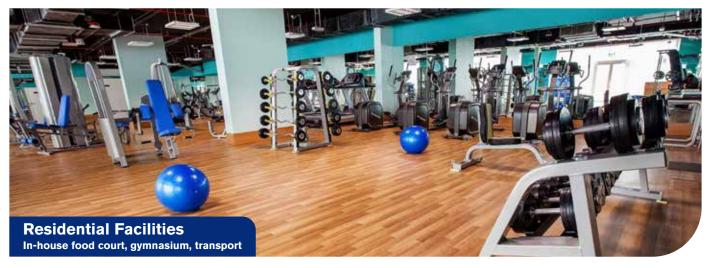

## Your safe and secure student accommodation includes:

Safe and secure dorms, medical support, housekeeping, on-campus food court, indoor banking service and transportation to key destinations around Dubai so you can fulfill all your shopping needs.

| Student Accommodation Type | Twin-sharing occupancy (2 students/room) | Single room occupancy (1 student/room) | Refundable security deposit (once only) |
|----------------------------|------------------------------------------|----------------------------------------|-----------------------------------------|
| 3 months                   | AED 5,100                                | AED 9,750                              | AED 2,000/-                             |
| 6 months                   | AED 10,200                               | AED 19,500                             | AED 2,000/-                             |
| 9 months                   | AED 15,300                               | AED 29,250                             | AED 2,000/-                             |
| 12 months                  | AED 20,400                               | AED 39,000                             | AED 2,000/-                             |