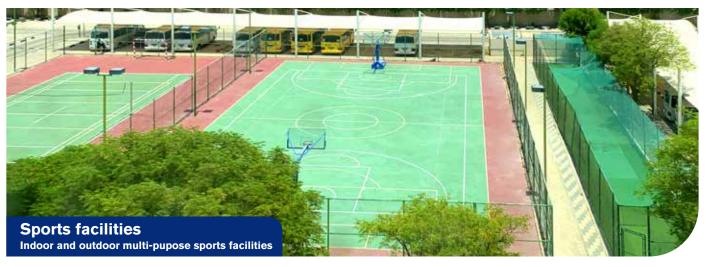

## Your safe and secure student accommodation includes:

Safe and secure dorms, medical support, housekeeping, on-campus food court, indoor banking service and transportation to key destinations around Dubai so you can fulfill all your shopping needs.

| Student Accommodation Type | Twin-sharing occupancy (2 students/room) | Single room occupancy (1 student/room) | Refundable security deposit (once only) |
|----------------------------|------------------------------------------|----------------------------------------|-----------------------------------------|
| 3 months                   | AED 5,100                                | AED 9,750                              | AED 2,000/-                             |
| 6 months                   | AED 10,200                               | AED 19,500                             | AED 2,000/-                             |
| 9 months                   | AED 15,300                               | AED 29,250                             | AED 2,000/-                             |
| 12 months                  | AED 20,400                               | AED 39,000                             | AED 2,000/-                             |