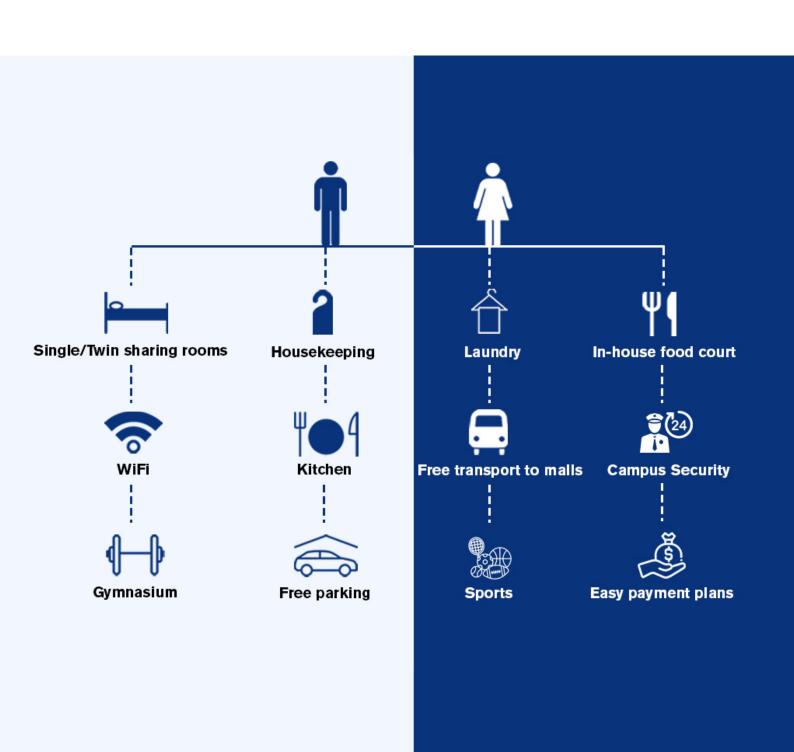

## Your safe and secure student accommodation includes:

Safe and secure dorms, medical support, housekeeping, on-campus food court, indoor banking service and transportation to key destinations around Dubai so you can fulfill all your shopping needs.

| Student Accommodation Type | Twin-sharing occupancy (2 students/room) | Single room occupancy (1 student/room) | Refundable security deposit (once only) |
|----------------------------|------------------------------------------|----------------------------------------|-----------------------------------------|
| 3 months                   | AED 5,100                                | AED 9,750                              | AED 2,000/-                             |
| 6 months                   | AED 10,200                               | AED 19,500                             | AED 2,000/-                             |
| 9 months                   | AED 15,300                               | AED 29,250                             | AED 2,000/-                             |
| 12 months                  | AED 20,400                               | AED 39,000                             | AED 2,000/-                             |

All prices are in AED and include transportation to and from the Residences to the University. All prices are exclusive of VAT. For detailed schedule, please contact Student Residences Office.

- All students will be eligible for accommodation, on a first come-first serve basis.
- Furnished accommodation is provided on a single and twin-sharing basis.
- There are separate accommodation blocks for male and female students with rooms allotted as per availability and specific requests. It may not be possible to satisfy all personal requirements for room allocation or transfer.
- Student accommodation is provided only for the appropriate contract dates within the Academic Year. Students who wish to stay for an additional period (before or after the Academic Year) will be required to pay additional fees (subject to availability of rooms). For specific dates, please contact the Student Residences Office.
- Fees include furnished accommodation, housekeeping services (at set intervals), access to the gymnasium and wireless internet throughout the student accommodation.
- Fees do not include meal services, laundry, or other expenses of a personal nature.
- Student Residences fees are non-refundable. No refund will be given for early withdrawal
  discontinuation of the service, for any reason. Students booking therefore commit to pay the
  full fee even if he/she makes an early withdrawal from the accommodation.