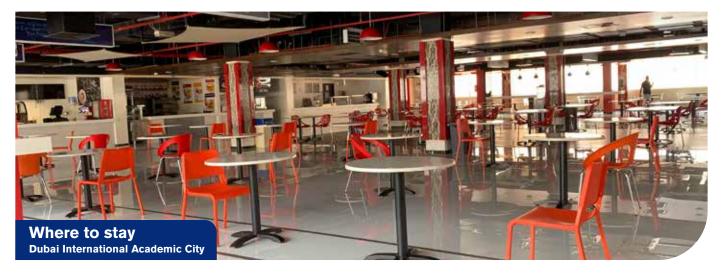

## Your safe and secure student accommodation includes:

Safe and secure dorms, medical support, housekeeping, on-campus food court, indoor banking service and transportation to key destinations around Dubai so you can fulfill all your shopping needs.

| Student Accommodation Type | Twin-sharing occupancy (2 students/room) | Single room occupancy (1 student/room) | Refundable security deposit (once only) |
|----------------------------|------------------------------------------|----------------------------------------|-----------------------------------------|
| 3 months                   | AED 5,100                                | AED 9,750                              | AED 2,000/-                             |
| 6 months                   | AED 10,200                               | AED 19,500                             | AED 2,000/-                             |
| 9 months                   | AED 15,300                               | AED 29,250                             | AED 2,000/-                             |
| 12 months                  | AED 20,400                               | AED 39,000                             | AED 2,000/-                             |